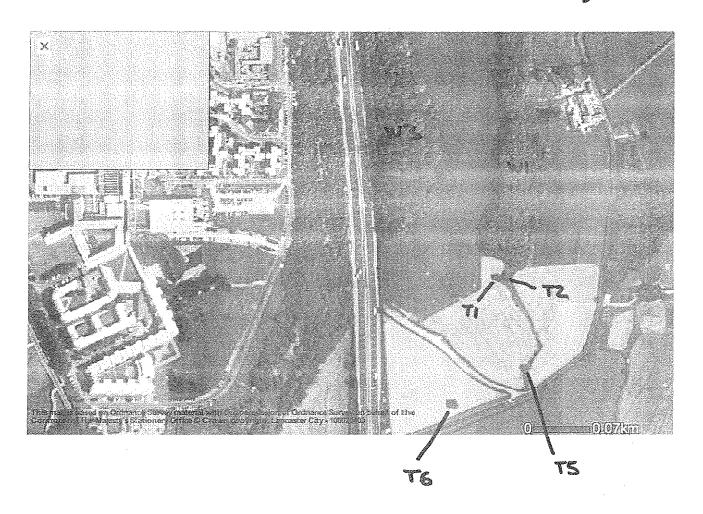

# Trees specified individually (encircled in black on the map)

| Reform           | (encircled                                              | (encircled in black on the map)         |  |
|------------------|---------------------------------------------------------|-----------------------------------------|--|
| Reference on map | Description                                             | Situation                               |  |
|                  | Sycamore                                                |                                         |  |
| T2               | Alder                                                   | Land at Lancaster University, Lancaster |  |
| Т3               | Oak                                                     | Land at Lancaster University, Lancaster |  |
| T4               | Oak                                                     | Land at Lancaster University, Lancaster |  |
| T5               | Sycamore                                                | Land at Lancaster University, Lancaster |  |
| T6               | Oak                                                     | Land at Lancaster University, Lancaster |  |
| T7               | Oak                                                     | Land at Lancaster University, Lancaster |  |
|                  | Trees specified by referent (within a dotted black line | Land at Lancaster University, Lancaster |  |

#### Woodlands

(within a continuous black line on the map)

| Reference on map | (Within a continuous black line on the map)                                   |                                                    |  |
|------------------|-------------------------------------------------------------------------------|----------------------------------------------------|--|
| W1               | Description                                                                   | Situation                                          |  |
| W2               | Sycamore, Birch, Alder,<br>Oak, Beech, Rowan,<br>Holly, Hawthorn, Blackthoi   | Beck Wood<br>Lancaster University<br>n Lancaster   |  |
|                  | Mixed Species Broadleaf                                                       | North Copse<br>Lancaster University<br>Lancaster   |  |
|                  | Mixed Broadleaf<br>Oak, Ash, Cherry<br>Birch, Beech, Hazel<br>Hawthorn, Holly | Motorway Wood<br>Lancaster University<br>Lancaster |  |