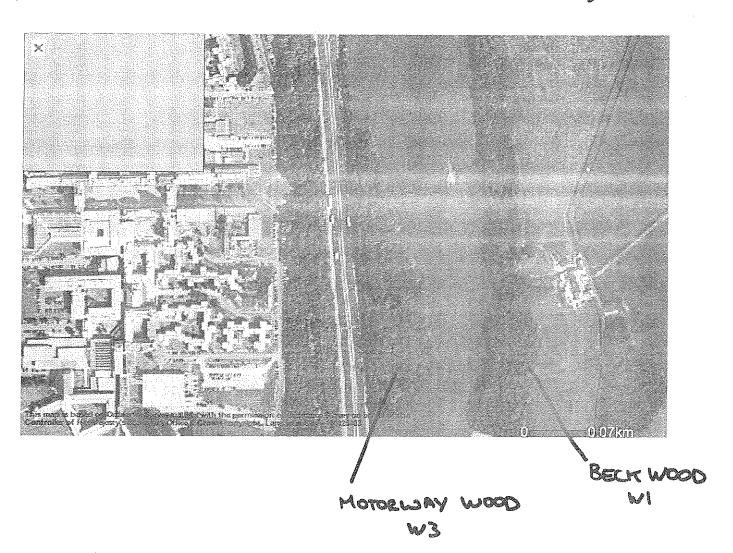

#### Woodlands

(within a continuous black line on the map)

| Reference on map | (Within a continuous black line on the map)                                   |                                                    |  |
|------------------|-------------------------------------------------------------------------------|----------------------------------------------------|--|
| W1               | Description                                                                   | Situation                                          |  |
| W2               | Sycamore, Birch, Alder,<br>Oak, Beech, Rowan,<br>Holly, Hawthorn, Blackthoi   | Beck Wood<br>Lancaster University<br>n Lancaster   |  |
|                  | Mixed Species Broadleaf                                                       | North Copse<br>Lancaster University<br>Lancaster   |  |
|                  | Mixed Broadleaf<br>Oak, Ash, Cherry<br>Birch, Beech, Hazel<br>Hawthorn, Holly | Motorway Wood<br>Lancaster University<br>Lancaster |  |