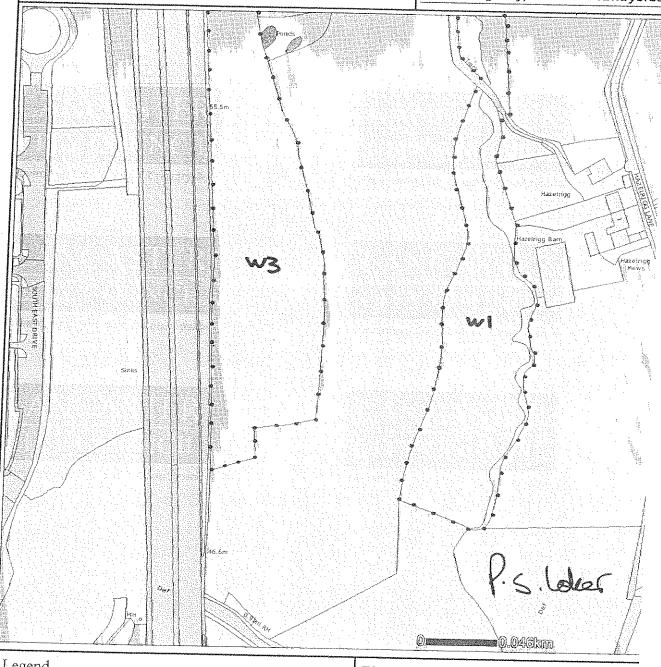

Proposed Wind Turbine Project Site Lancaster University, Bailrigg Lane, Lancaster

Promoting City, Coast & Countryside

Legend

| Map Infor | mation .  |  |
|-----------|-----------|--|
| Scale:    | 1: 2500   |  |
| Date:     | 12.2.2010 |  |