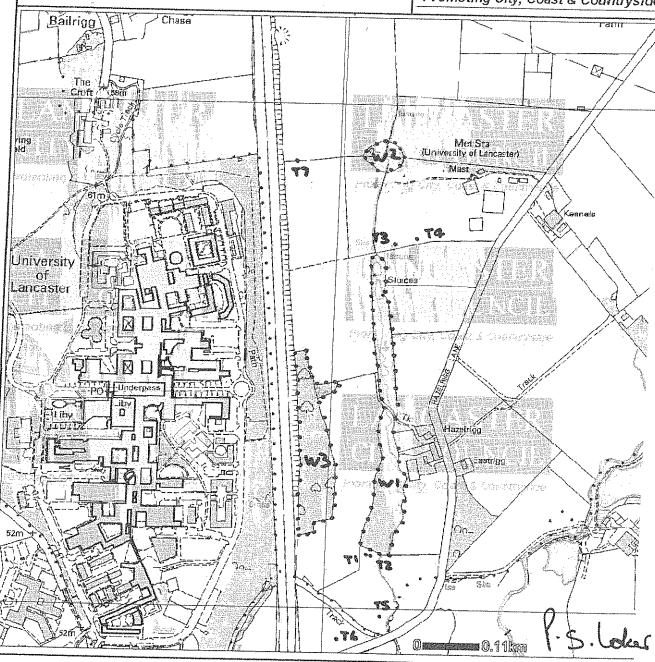

Proposed Wind Turbine Project Site Lancaster University, Bailrigg Lane, Lancaster

Promoting City, Coast & Countryside

Legend

Proposed Wind Turbine Project Site Lancaster University, Bailrigg Lane, Lancaster

Promoting City, Coast & Countryside

Legend

| Map Infor | mation    |  |
|-----------|-----------|--|
| Scale:    | 1: 2500   |  |
| Date:     | 12.2.2010 |  |

Proposed Wind Turbine Project Site Lancaster University, Bailrigg Lane, Lancaster