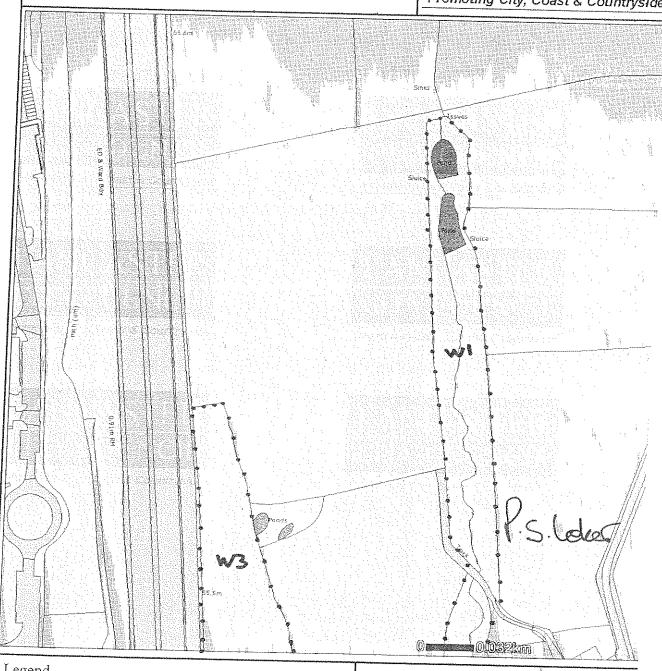

North Copse - Tree Preservation Order no.467(2010)

Proposed Wind Turbine Project Site Lancaster University, Bailrigg Lane, Lancaster

# LANCASTER CITY COUNCIL

Promoting City, Coast & Countryside

Legend

| Map Inforn | nation    |
|------------|-----------|
| Scale:     | 1: 2457   |
| Date:      | 12.2.2010 |

Proposed Wind Turbine Project Site Lancaster University, Bailrigg Lane, Lancaster