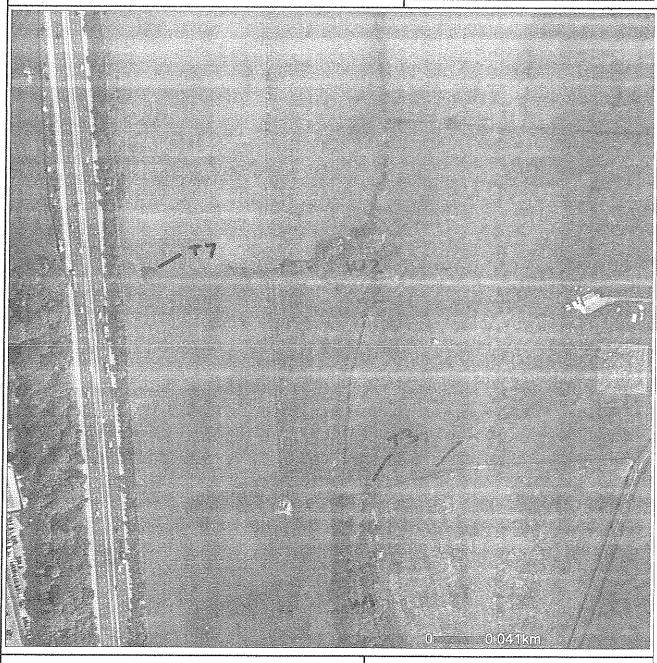

# LANCASTER CITY COUNCIL

Promoting City, Coast & Countryside

Legend

Aerial Photos 2000

| Map Information |           |  |
|-----------------|-----------|--|
| Scale:          | 1: 2457   |  |
| Date:           | 12.2.2010 |  |

#### Tree Preservation Order no.467(2010)

Proposed Wind Turbine Project Site Lancaster University, Bailrigg Lane, Lancaster

# LANCASTER CITY COUNCIL

Promoting City, Coast & Countryside

Legend

Aerial Photos 2000

| Map Infor | nation    |
|-----------|-----------|
| Scale:    | 1: 3139   |
| Date:     | 12.2.2010 |