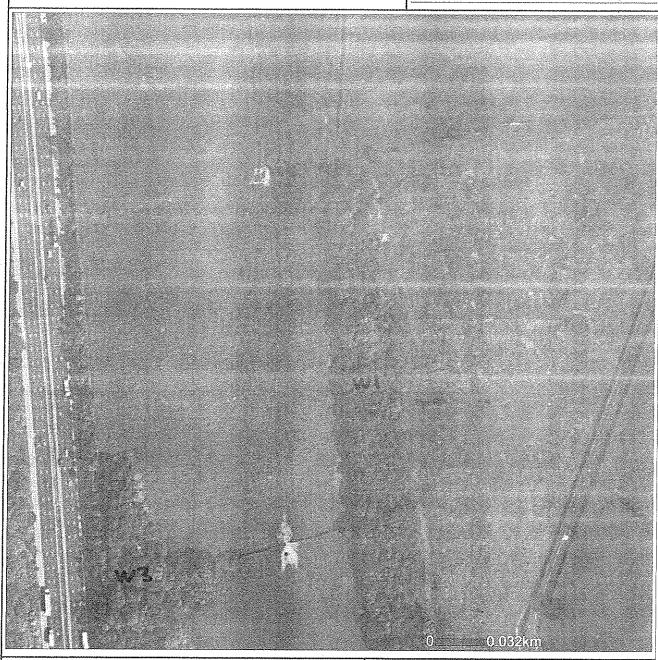

#### Woodlands

(within a continuous black line on the map)

| Reference on map | (Within a continuous black line on the map)                                   |                                                    |  |
|------------------|-------------------------------------------------------------------------------|----------------------------------------------------|--|
| W1               | Description                                                                   | Situation                                          |  |
| W2               | Sycamore, Birch, Alder,<br>Oak, Beech, Rowan,<br>Holly, Hawthorn, Blackthoi   | Beck Wood<br>Lancaster University<br>n Lancaster   |  |
|                  | Mixed Species Broadleaf                                                       | North Copse<br>Lancaster University<br>Lancaster   |  |
|                  | Mixed Broadleaf<br>Oak, Ash, Cherry<br>Birch, Beech, Hazel<br>Hawthorn, Holly | Motorway Wood<br>Lancaster University<br>Lancaster |  |