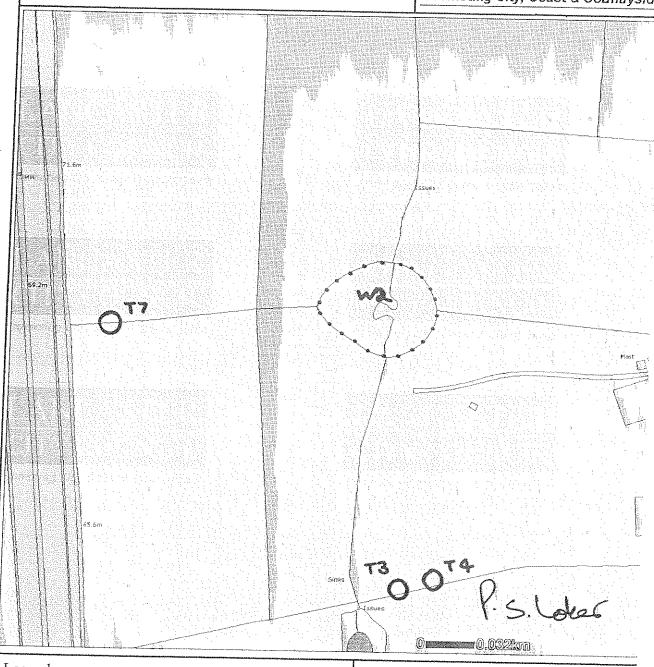

# Trees specified individually (encircled in black on the map)

| Reform           | (encircled                                              | (encircled in black on the map)         |  |
|------------------|---------------------------------------------------------|-----------------------------------------|--|
| Reference on map | Description                                             | Situation                               |  |
|                  | Sycamore                                                |                                         |  |
| T2               | Alder                                                   | Land at Lancaster University, Lancaster |  |
| Т3               | Oak                                                     | Land at Lancaster University, Lancaster |  |
| T4               | Oak                                                     | Land at Lancaster University, Lancaster |  |
| T5               | Sycamore                                                | Land at Lancaster University, Lancaster |  |
| T6               | Oak                                                     | Land at Lancaster University, Lancaster |  |
| T7               | Oak                                                     | Land at Lancaster University, Lancaster |  |
|                  | Trees specified by referent (within a dotted black line | Land at Lancaster University, Lancaster |  |

# (within a dotted black line on the map)

| Reference on map | 5           | and the on the map) |
|------------------|-------------|---------------------|
| ,                | Description | Situation           |

### Groups of trees

(within a broken black line on the map)

| Reference on map | the control black line of                                  | on the map) |
|------------------|------------------------------------------------------------|-------------|
| endrence on map  | Description<br>(including number of<br>trees in the group) | Situation   |

#### Woodlands

(within a continuous black line on the map)

| Reference on map | (Within a continuous black line on the map)                                   |                                                    |  |
|------------------|-------------------------------------------------------------------------------|----------------------------------------------------|--|
| W1               | Description                                                                   | Situation                                          |  |
| W2               | Sycamore, Birch, Alder,<br>Oak, Beech, Rowan,<br>Holly, Hawthorn, Blackthoi   | Beck Wood<br>Lancaster University<br>n Lancaster   |  |
|                  | Mixed Species Broadleaf                                                       | North Copse<br>Lancaster University<br>Lancaster   |  |
|                  | Mixed Broadleaf<br>Oak, Ash, Cherry<br>Birch, Beech, Hazel<br>Hawthorn, Holly | Motorway Wood<br>Lancaster University<br>Lancaster |  |